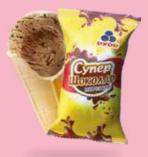

Tropical ice coated with crackling candy shards.





#### **"MINI-LOLLIES"** STICK ICE CREAM

Colourful, car-shaped ice pops with flavours of strawberry, cherry, apple, peach, mango, passion fruit, and tangerine, packaged together.







Space ice cream.





#### **"FRUTSIK" (ENG. FRUIT-JUICE)** FRUIT ICE

Tropical fruit-flavoured ice.

|   | 75 G        | 80 ML | IC61         |
|---|-------------|-------|--------------|
| 1 | <b>6</b> 40 | 128   | <b>#</b> 220 |



"RUMBA" FRUIT ICE

A mix of ice cream and frozen juice!





# IMPULSE ICE CREAM IN WAFER CUPS

# **IMPULSE ICE CREAM IN WAFER CUPS**

#### "100% ICE CREAM" ICE CREAM IN WAFER CUP

Classic cream ice. The most popular ice cream brand in Ukraine.





### "SUPER CHOCOLATE"

Classic chocolate ice cream with chocolate chips.





#### "KID'S WISH" ICE CREAM IN WAFER CUP

IC64

High-fat ice cream free of flavours, colours, and preservatives.

70 G 150 ML

😭 30 , 128 🚓 180



#### **"FROZEN YOGHURT** WITH PEACHES AND APRICOTS" ICE CREAM IN WAFER CUP

Refreshing frozen yogurt bursting with the sweet flavours

of peaches and apricots.





#### "PUSTUNCHYK (ENG. THE FROLICSOME FELLOW)"

ICE CREAM IN WAFER CUP WITH CHERRY JAM

Vanilla-flavoured ice cream with cherry jam.





#### "PUSTUNCHYK (ENG. THE FROLICSOME FELLOW)" ICE CREAM IN WAFER CUP

ICE CREAM IN WAFER CUP WITH CONDENSED MILK

Chocolate ice cream with condensed milk.





# **IMPULSE ICE CREAM IN WAFER CUPS**

#### "SNOWDROP"

ICE CREAM IN WAFER CUP

"Snowdrop" is a delicate milky ice cream.

| 60 G         | 150 ML     | IC68  |
|--------------|--------