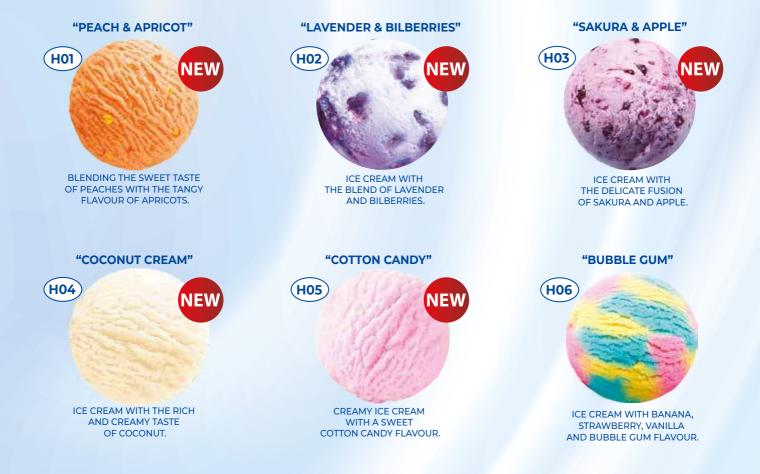

#### **"TOFFEE & CARAMEL"**

WITH FRENCH VANILLA AND SOFT CARAMEL.

#### **"BLACK COOKIES"**

100% ICE CREAM CLASSIC VANILLA

ICE CREAM.

(H07

**TENDER WHITE ICE CREAM** WITH PIECES OF FRAGRANT BLACK COOKIES.

#### **"DARK CHOCOLATE"**

# **H11**

CLASSIC CHOCOLATE ICE CREAM WITH CHOC INCLUSIONS.

#### "PISTACHIO"

WITH DELICIOUS PISTACHIO

A