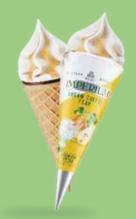

#### **"IMPERIUM LEMON CURD - MERINGUE"** ICE CREAM CONE

Ice cream base harmonises with the zesty sweetness of lemon curd, while the meringue topping adds a delightful textural contrast.

**"IMPERIUM CREAM CHEESE & PEAR"** ICE CREAM CONE