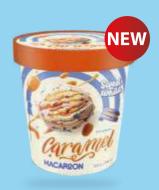

#### **\*BLACKBERRY** & BLUEBERRY SWEET WHILE" ICE CREAM

Blackberry and blueberry ice cream.

| 300 G | 500 ML        | IC33 |
|-------|---------------|------|
| 8     | <b>9</b> 6 96 |      |

A treat combining the buttery sweetness of caramel with macaroons.

| 300 G | 500 ML    | IC34 |
|-------|-----------|------|
| 8     | <b>96</b> |      |