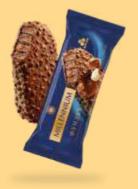

#### "MILLENNIUM MILK CHOCOLATE & HAZELNUTS" STICK ICE CREAM

Chocolate plombyr ice cream made as hazelnut eskimo coated with milk chocolate and broken hazelnut inclusions.