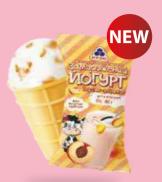

#### **"FROZEN YOGHURT** WITH PEACHES AND APRICOTS" ICE CREAM IN WAFER CUP

Refreshing frozen yogurt bursting with the sweet flavours

of peaches and apricots.