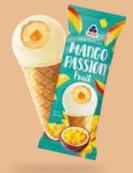

#### **"MANGO + PASSION FRUIT"** ICE CREAM CONE

Exotic mango in white chocolate with passion fruit sauce.

# 70 G 110 ML IC36 ☞ 18 ➡ 192 ➡ 280