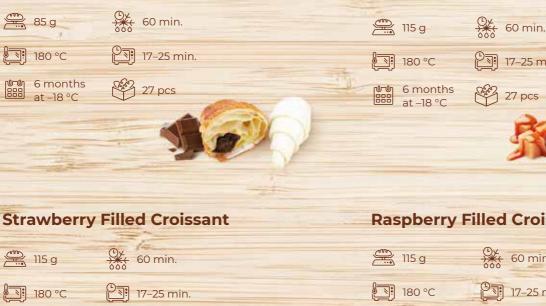

#### **Chocolate Filled Croissant**

12.

000 60 min.

17-25 min.

#### **Raspberry Filled Croissant**