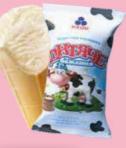

#### **"100% ICE CREAM"** ICE CREAM

Classic ice cream based on high-quality cream.

| 120 G     | 250 ML                  | IC106        |
|-----------|-------------------------|--------------|
| <b>15</b> | <b>1</b> 50 <b>1</b> 50 | <b>#</b> 240 |