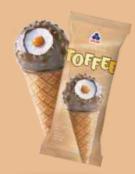

#### **"TOFFEE"** ICE CREAM CONE

Vanilla ice cream with "Toffee" caramel syrup.

| 70 G      | 110 ML       | IC38         |
|-----------|--------------|--------------|
| <b>18</b> | <b>R</b> 192 | <b>#</b> 280 |