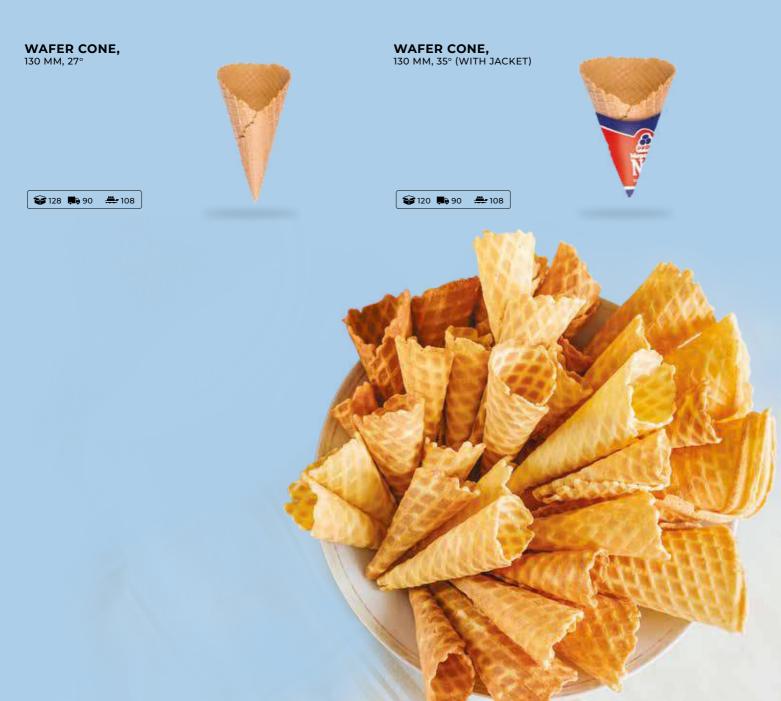

atering-Restaurants). We have a wide variety of high-quality products of such type available for supply in plastic trays.



**5,000 ml:** Units per carton –1 Cartons on pallet (Road) –132 Cartons on pallet (Sea) –180

**4,000 ml:** Units per carton – 2 Cartons on pallet (Road) – 84 Cartons on pallet (Sea) – 180



2,000 ml: Units per carton -4 Cartons on pallet (Road) - 78 Cartons on pallet (Sea) - 128





#### **"TOFFEE & CARAMEL"**



WITH FRENCH VANILLA AND SOFT CARAMEL.

#### **"BLACK COOKIES"**

100% ICE CREAM CLASSIC VANILLA

ICE CREAM.

(H07



**TENDER WHITE ICE CREAM** WITH PIECES OF FRAGRANT BLACK COOKIES.

#### **"DARK CHOCOLATE"**

# **H11**

CLASSIC CHOCOLATE ICE CREAM WITH CHOC INCLUSIONS.

#### "PISTACHIO"



WITH DELICIOUS PISTACHIO





A

# WAFER CONES

## WAFER CONES



## FRESH FROZEN BERRIES GROUND WITH SUGAR

## FRESH FROZEN BERRIES GROUND WITH SUGAR

#### **CRANBERRY & LEMON,** GROUND WITH SUGAR

Ingredients: white crystalline sugar, ground cranberries (40%), ground lemons (10%). Caloric content of 100 g of product: 208.1 kcal.



## RASPBERRY & ORANGE,

GROUND WITH SUGAR

Ingredients: white crystalline sugar, ground raspberries (35%), ground orange (15%). Caloric content of 100 g of product: 215.4 kcal.





Only natural ingredients.

- No colours, flavours or preservatives.
- Freshly frozen product keeps all natural properties.

#### SEA BUCKTHORN, GROUND WITH SUGAR

Ingredients: fast-frozen sea buckthorn berries (50%) with sugar. Caloric content of 100 g of product: 204.8 kcal.

| 350 G        | 150 ML         | FB03         |
|--------------|---