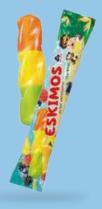

# **ESKIMOS**

#### **"ESKIMOS" PLOMBYR**

STICK ICE CREAM, CHOCOLATE COATED

Plombyr ice cream, chocolate coated.

"ESKIMOS CHOCOLATE" PLOMBYR STICK ICE CREAM, CHOCOLATE COATED

Chocolate plombyr ice cream, chocolate coated.