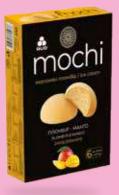

#### "PLOMBYR & MANGO MOCHI" ICE CREAM

Ice cream dessert combining the flavours of tropical mangoes with plombyr ice cream.

#### "PLOMBYR & MANGO MOCHI"

MULTIPACK, 6 PCS × 40 G

Ice cream dessert combining the flavours of tropical mangoes with plombyr ice cream.