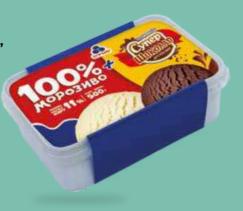

#### **"100% ICE CREAM + SUPER CHOCOLATE"** IN TRAY CONTAINER

A classic blend of butter cream-flavoured and chocolate ice cream.