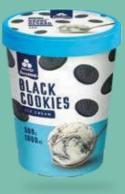

**"BLACK COOKIES"** ICE CREAM

White ice cream with pieces of black cookies.

| 500 G       | 1000 ML   | IC114        |
|-------------|-----------|--------------|
| <b>\$</b> 6 | <b>90</b> | <b>#</b> 180 |