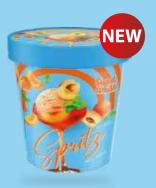

**"SPRITZ SWEET WHILE"** COCKTAIL-FLAVOURED SORBET ICE CREAM

Ice cream featuring a blend of citrus notes and a hint of herbal bitterness.