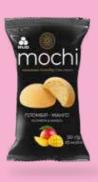

#### "PLOMBYR & MANGO MOCHI" ICE CREAM

Ice cream dessert combining the flavours of tropical mangoes with plombyr ice cream.

#### "PLOMBYR & MANGO MOCHI"

MULTIPACK, 6 PCS × 40 G

Ice cream dessert combining the flavours of tropical mangoes with plombyr ice cream.