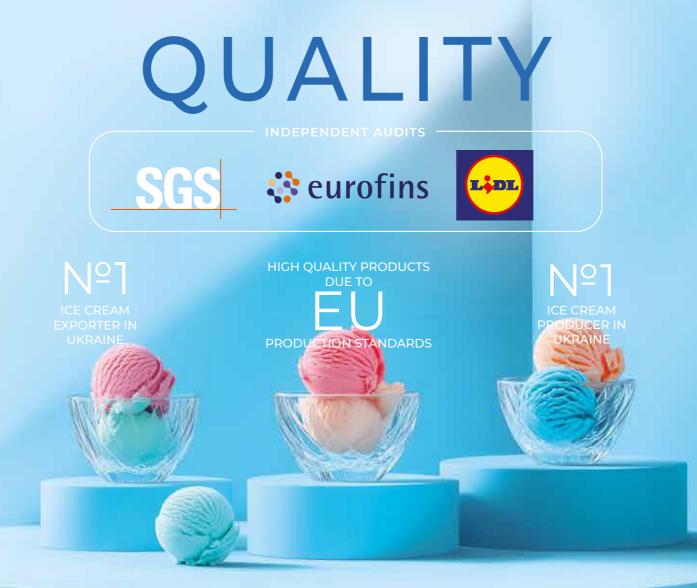

# CERTIFICATIONS

IN ORDER TO GUARANTEE THE QUALITY AND SAFETY OF PRODUCTS, THE COMPANY HAS IMPLEMENTED THE HACCP **PROVISIONS AND FOOD** SAFETY MANAGEMENT SYSTEM COMPLYING WITH THE REOUIREMENTS OF THE BRC GLOBAL STANDARD FOR FOOD SAFETY, ISO 22000, AND FSSC 22000 STANDARDS.

The Company is a holder of the following certificates and licenses: ISO-Certificates (ISO 9001:2001, ISO 14000:2004. ISO 22000:2005). BRC Certificate (Global Standard for Food Safety), HALAL Certificate, and ORGANIC STANDARD CERTIFICATE.

Additionally, each production lot is subject to a microbiological analysis performed by our modern factory laboratory, which results can be traced at any time. The laboratory is also in charge of the regular monitoring of sanitary conditions of the manufacturing process.