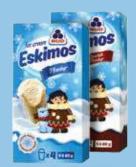

#### **"ESKIMOS" VANILLA & CHOCOLATE** ICE CREAM, MULTIPACK

 Set of 4 wafer cups filled with vanilla ice cream.
 Set of 4 wafer cups filled with chocolate ice cream.