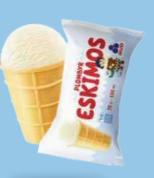

#### **"ESKIMOS" PLOMBYR** ICE CREAM CONE

Classic plombyr ice cream coated with the chocolate glaze.