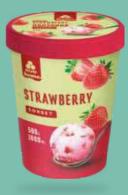

#### **"STRAWBERRY"** SORBET

Ice cream sorbet with pieces of fragrant strawberries.

| 500 G       | 1000 ML   | IC116 |
|-------------|-----------|-------|
| <b>\$</b> 6 | <b>90</b> | #180  |