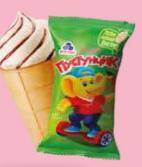

#### "PUSTUNCHYK (ENG. THE FROLICSOME FELLOW)"

ICE CREAM IN WAFER CUP WITH CHERRY JAM

Vanilla-flavoured ice cream with cherry jam.