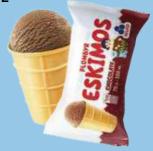

#### "ESKIMOS CHOCOLATE" PLOMBYR

IC04

ICE CREAM CONE

Chocolate plombyr ice cream in a crispy cone coated with the chocolate glaze.

| 70 G      | 110 ML       | IC06         |
|-----------|--------------|--------------|
| <b>18</b> | <b>F</b> 192 | <b>#</b> 280 |