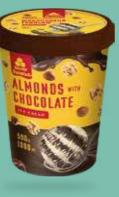

#### **"ALMONDS WITH CHOCOLATE"** ICE CREAM

The combination of "Napoleon" dessert-flavoured ice cream and chocolate ice cream with pieces of roasted caramelised almonds.

| 500 G       | 1000 ML    | IC113        |
|-------------|------------|--------------|
| <b>\$</b> 6 | <b>9</b> 0 | <b>#</b> 180 |