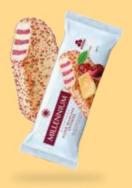

#### MILLENNIUM "VERY PERI" SANDWICH

Double ice cream sandwich covered in milk chocolate, with peanuts and salted caramel sauce.

| 80 G         | 120 ML | IC81         |
|--------------|--------|--------------|
| <b>\$</b> 16 | 270    | <b>#</b> 346 |