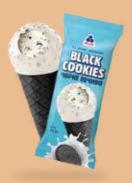

#### **"BLACK COOKIES"** ICE CREAM CONE

Ice cream with pieces of black cookies in a black wafer cone!

¥ 18 🖪 192 🚢 280

70 G 110 ML