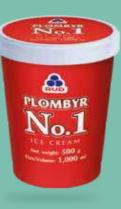

## **CARTON BUCKETS**

"PLOMBYR NO. 1" ICE CREAM

Net on high quality cream sundae in a cardboard bucket.

| 500 G       | 1000 ML | IC111 |
|-------------|---------|-------|
| <b>\$</b> 6 | 90      | # 180 |