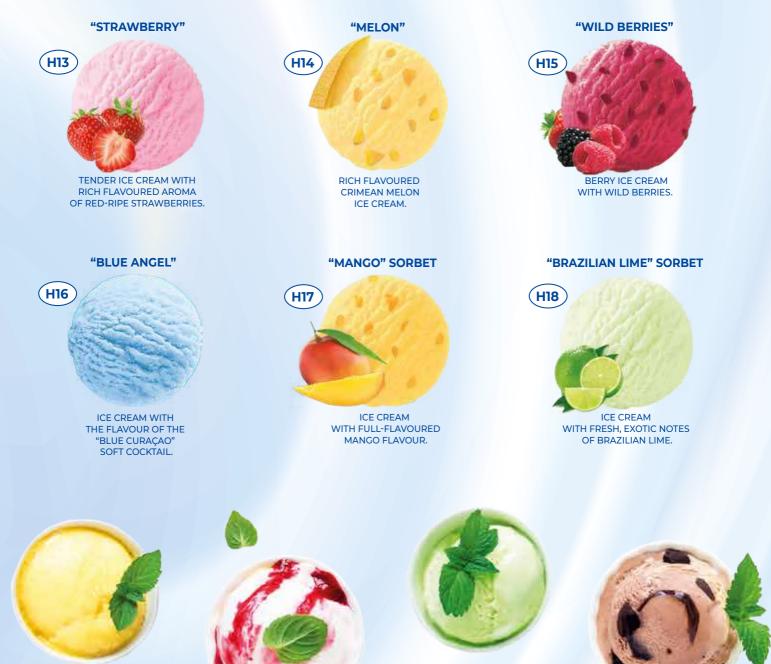

#### **"MANGO"** SORBET

Ice cream sorbet with exotic mango.

#### **"STRAWBERRY"** SORBET

Ice cream sorbet with pieces of fragrant strawberries.

| 500 G       | 1000 ML   | IC116 |
|-------------|-----------|-------|
| <b>\$</b> 6 | <b>90</b> | #180  |