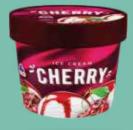

#### **"CHERRY"** ICE CREAM

Cherry ice cream with sweet cherry sauce.

| 90 G | 170 ML     | IC109        |
|------|------------|--------------|
| 18   | <b>128</b> | <b>#</b> 200 |