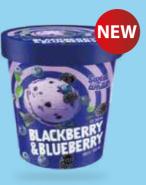

#### **"IMPERIUM BLACKBERRY & BLUEBERRY"** ICE CREAM CONE

A blend of blackberry and blueberry flavours.

| 100 G        | 150 ML       | IC25         |
|--------------|--------------|--------------|
| <b>\$</b> 16 | <b>F</b> 192 | <b>#</b> 300 |