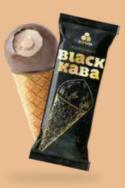

#### **"BLACK COFFEE WITH SAUCE"** ICE CREAM CONE

Black coffee-flavoured ice cream with a delicate cream sauce made of condensed milk.