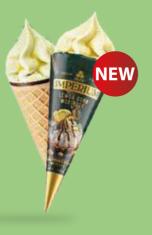

#### **"IMPERIUM LEMON CURD - MERINGUE"** ICE CREAM CONE

Ice cream base harmonises with the zesty sweetness of lemon curd, while the meringue topping adds a delightful textural contrast.

**"IMPERIUM CREAM CHEESE & PEAR"** ICE CREAM CONE