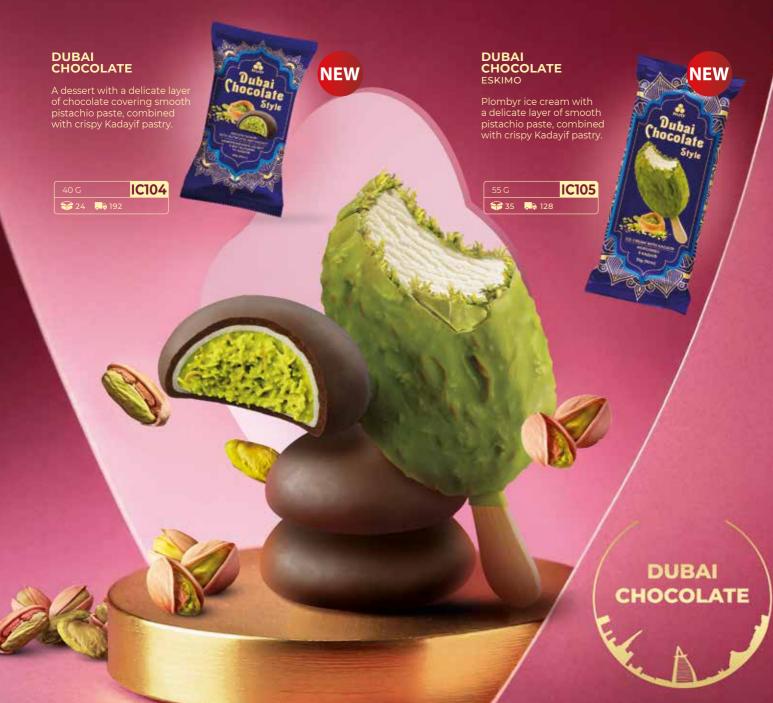

e rice cake are luscious pieces of peach, enveloped in jelly.

| 65 ML        | IC99  |
|--------------|-------|
| <b>R</b> 192 |       |
|              | 65 ML |



JELLY MOCHI (PEACH) MULTIPACK, 6 PCS × 40 G

Encased within the rice cake are luscious pieces of peach, enveloped in jelly.





#### JELLY MOCHI (STRAWBERRY)

Encased within the rice cake are luscious pieces of strawberry, enveloped in jelly.

| 50 G       | 65 ML          | IC101 |
|------------|----------------|-------|
| <b>2</b> 4 | <b>a</b> 🔒 192 |       |



#### JELLY MOCHI (STRAWBERRY) MULTIPACK, 6 PCS × 40 G

Encased within the rice cake are luscious pieces of strawberry, enveloped in jelly.





#### COOKIE DOUGH

Edible cookie dough with chocolate chunks in convenient packaging.







# **DUBAI CHOCOLATE STYLE**



## ICE CREAM IN A TRAY



CHERRY



## ICE CREAM IN PLASTIC CUPS • TRAY

#### **"100% ICE CREAM"** ICE CREAM

Classic ice cream based on high-quality cream.

| 120 G     | 250 ML                  | IC106        |
|-----------|-------------------------|--------------|
| <b>15</b> | <b>1</b> 50 <b>1</b> 50 | <b>#</b> 240 |



**"SUPER CHOCOLATE"** ICE CREAM

Classic chocolate ice cream.







Ice cream with pieces of black cookies!





#### **"CHERRY"** ICE CREAM

Cherry ice cream with sweet cherry sauce.

| 90 G | 170 ML     | IC109        |
|------|------------|--------------|
| 18   | <b>128</b> | <b>#</b> 200 |



#### **"100% ICE CREAM + SUPER CHOCOLATE"** IN TRAY CONTAINER

A classic blend of butter cream-flavoured and chocolate ice cream.





## **CARTON BUCKETS**

"PLOMBYR NO. 1