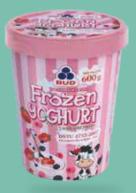

#### **"FROZEN YOGHURT" WITH WILD BERRIES** ICE CREAM

Yoghurt ice cream with wild berries.